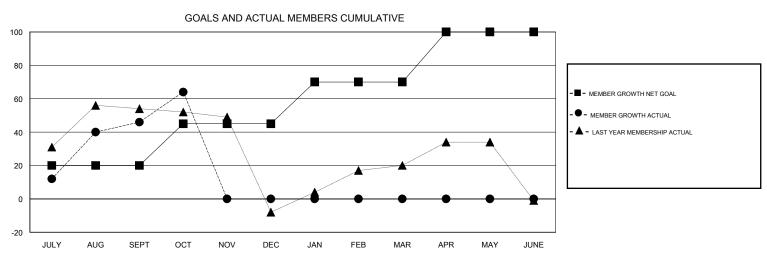

## GOALS AND ACTUAL NEW CLUBS CUMULATIVE

| DROPPED CLUBS: 0  DROPPED MEMBERS |         | 17 CLUBS OF 37 ADDED 1 OR MORE NEW MEMBERS | ADDED 1 OR MORE  GENDER DISTRIBUTION  MALE  598 (43.15%  FEMALE  788 (56.85% |  |     |
|-----------------------------------|---------|--------------------------------------------|------------------------------------------------------------------------------|--|-----|
| DECEASED                          | 1       | CHOK HERE FOR CHANH ATIVE                  | TOTAL FAMILY UNIT MEMBERS                                                    |  | 425 |
| CLUB CANCELLED OTHER              | 0<br>24 | CLICK HERE FOR CUMULATIVE MEMBERSHIP DATA  | FAMILY MEMBERS PAYING HALF<br>DUES                                           |  | 258 |
| TOTAL                             | 25      |                                            |                                                                              |  |     |