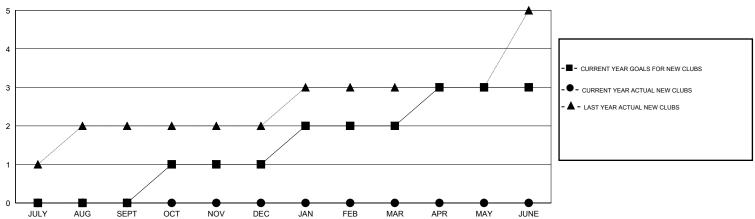

## GOALS AND ACTUAL NEW CLUBS CUMULATIVE

| DROPPED CLUBS: 0  DROPPED MEMBERS |         | 17 CLUBS OF 37 ADDED 1 OR MORE NEW MEMBERS | ADDED 1 OR MORE  GENDER DISTRIBUTION  MALE  598 (43.15%  FEMALE  788 (56.85% |  |     |
|-----------------------------------|---------|--------------------------------------------|------------------------------------------------------------------------------|--|-----|
| DECEASED                          | 1       | CHOK HERE FOR CHANH ATIVE                  | TOTAL FAMILY UNIT MEMBERS                                                    |  | 425 |
| CLUB CANCELLED OTHER              | 0<br>24 | CLICK HERE FOR CUMULATIVE MEMBERSHIP DATA  | FAMILY MEMBERS PAYING HALF<br>DUES                                           |  | 258 |
| TOTAL                             | 25      |                                            |                                                                              |  |     |